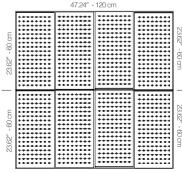

## FILANA1AALGRBNCU8

WALNUT 8MM PERFORATION

 $47.24'' \times 23.62'' (120 \times 60 \text{ cm})$  panels come in sets of two.  $23.62'' \times 23.62'' (60 \times 60 \text{ cm})$  panels come in sets of four. The number of panels per box is the minimum suggested amount to create the design envisioned by Mikodam.

## **DIMENSIONS**

47.24" - 120 cm

X : 23.62" - 60 cm

**Y**: 47.24" - 120 cm **D**: 4.21" - 10.7 cm

W: 34.2 lbs - 15.15 kg

\*Perforated surface options with two different diameters are available.

Rail depth is not included in the measurements. (Depth of rail: 1" - 2,5 cm)