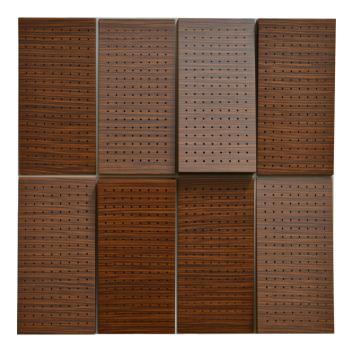

## FILANA1AALGRBNCU8

WALNUT 8MM PERFORATION

 $47.24'' \times 23.62'' (120 \times 60 \text{ cm})$  panels come in sets of two.  $23.62'' \times 23.62'' (60 \times 60 \text{ cm})$  panels come in sets of four. The number of panels per box is the minimum suggested amount to create the design envisioned by Mikodam.

## **DIMENSIONS**

47.24" - 120 cm

X : 23.62" - 60 cm

**Y**: 47.24" - 120 cm **D**: 4.21" - 10.7 cm

W: 34.2 lbs - 15.15 kg

\*Perforated surface options with two different diameters are available.

Rail depth is not included in the measurements. (Depth of rail: 1" - 2,5 cm)