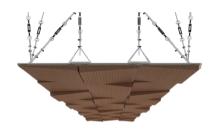

## **FILA**





## FILANA1AALGRBNCU8

WALNUT 8MM PERFORATION

 $47.24'' \times 23.62'' (120 \times 60 \text{ cm})$  panels come in sets of two.  $23.62'' \times 23.62'' (60 \times 60 \text{ cm})$  panels come in sets of four. The number of panels per box is the minimum suggested amount to create the design envisioned by Mikodam.



## CEILING APPLICATION





## **DIMENSIONS**



47.24" - 120 cm

X : 23.62" - 60 cm

**Y**: 47.24" - 120 cm **D**: 4.21" - 10.7 cm

W: 34.2 lbs - 15.15 kg

\*Perforated surface options with two different diameters are available.

Rail depth is not included in the measurements. (Depth of rail: 1" - 2,5 cm)

\*\*Can be used with baseboard upon request.